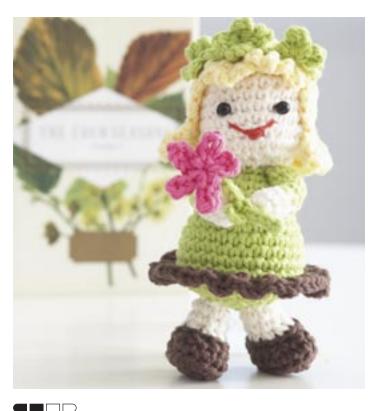

# LILY® SUGAR 'N CREAM MOTHER NATURE

#### **MEASUREMENT**

Approx 6 ins [15 cm] tall.

#### **FINISHING**

Stuff Arms and Legs lightly. With red yarn, embroider mouth. Attach beads for eyes. Attach Arms to either side of Body and sew Flower to Hands as shown in picture. Sew Legs to Body as shown in picture.